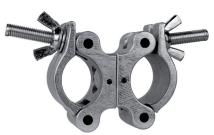

## CLAMPS

James Thomas Engineering partners with The Light Source to bring customers the most innovative products. Light Source Mega-Clamps have shipped all over the world.

Mega-Claw Aluminum Finish Safe Vertical Working Load (bs) 1,100 lb