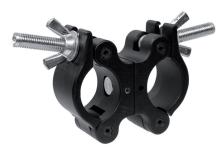

Mega-Claw Black Anodized

Mega-Coupler 1/2" Hex Head Bolt With Steel Wing Nut Silver

(lbs) 600 lb

Safe Vertical Working Load

Mega-Coupler 1/2" Hex Head Bolt With Steel Wing Nut Black Anodized Safe Vertical Working Load (bs) 600 lb