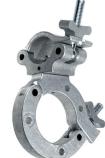

Couplers for 2" Pipe & Larger

Safe Vertical Working Load (lbs) 1,100 lb

The MLSM3TO2 fits 3"OD Tube to 2"OD Tube in a swivel configuration. Many different size combinations are available.

Coupler with Eye Nut, Silver
Safe Vertical Working Load (bs) 1100 lb