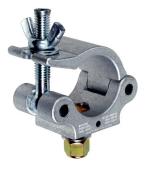

Mega-Claw Black Anodized

Mega-Coupler 1/2" Hex Head Bolt With Steel Wing Nut Silver

(lbs) 600 lb

Safe Vertical Working Load

Mega-Coupler 1/2" Hex Head Bolt With Steel Wing Nut Black Anodized Safe Vertical Working Load (bs) 600 lb