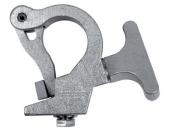

## CLAMPS

James Thomas Engineering partners with The Light Source to bring customers the most innovative products. Light Source Mega-Clamps have shipped all over the world.

Mega-Claw Aluminum Finish Safe Vertical Working Load (bs) 1,100 lb