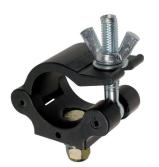

Mega-Coupler, Swivel Silver
Safe Vertical Working Load (bs) 1,100 b

Mega-Coupler, Swivel Steel Wing NutBlack Anodized

Safe Vertical Working Load (bs) 600 lb

Mega-Coupler, 90 Degree Fixed Silver

Safe Vertical Working Load (lbs) 600 lb