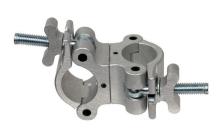

Mega-Coupler, Swivel Silver
Safe Vertical Working Load (bs) 1,100 b

Mega-Coupler, Swivel Steel Wing NutBlack Anodized

Safe Vertical Working Load (bs) 600 lb

Mega-Coupler, 90 Degree Fixed Silver

Safe Vertical Working Load (lbs) 600 lb