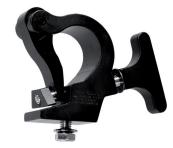

Mega-Coupler, Swivel Silver
Safe Vertical Working Load (bs) 1,100 b

Mega-Coupler, Swivel Steel Wing NutBlack Anodized

Safe Vertical Working Load (bs) 600 lb

Mega-Coupler, 90 Degree Fixed Silver

Safe Vertical Working Load (lbs) 600 lb