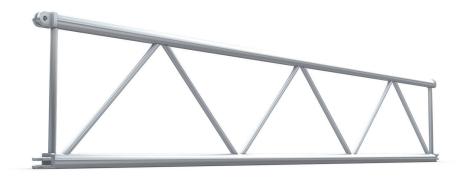

## SUPERTRUSS 20.5" LADDER

20.5" SuperTruss ladder is suitable for small loads and added lighting positions. With spigoted ends, loads are carried more efficiently along the truss. Spigots are turned so that runs of truss will not pivot at each connection location. Ladders are easily stacked and stored away when not in use.