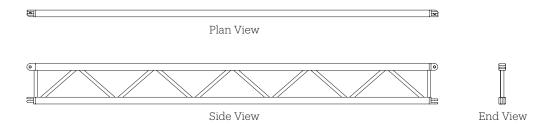

## SUPERTRUSS 12" LADDER

12" SuperTruss ladder is suitable for small loads and added lighting positions. With spigoted ends, loads are carried more efficiently along the truss. Spigots are turned so that runs of truss will not pivot at each connection location. Ladders are easily stacked and stored away when not in use.