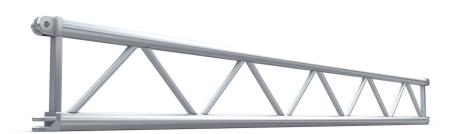

## SUPERTRUSS 12" LADDER

12" SuperTruss ladder is suitable for small loads and added lighting positions. With spigoted ends, loads are carried more efficiently along the truss. Spigots are turned so that runs of truss will not pivot at each connection location. Ladders are easily stacked and stored away when not in use.