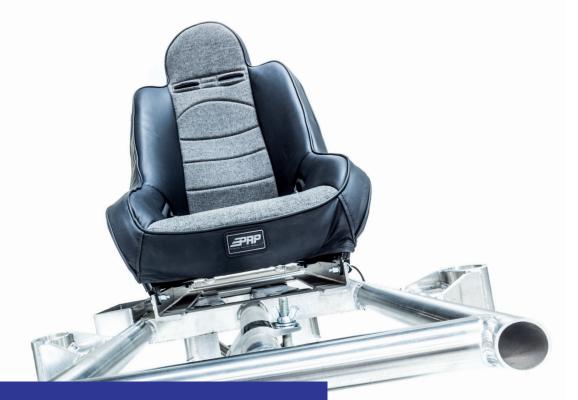

## **Universal mount or rotating Spot Chairs**

- Top mount, Universal mount or Rotating Spot Chairs available
- Seat belt provided
- Top and universal mount Spot Chairs contain removable 15-3/4" X 20-3/4" Ballast Trays
- Spot mount provided
- Swivel couplers available separately
- Universal mount Spot Chair has removable halo section
- Rotating Spot Chair is under hung only

## SPOT CHAIRS

Follow Spot Chairs - do not include swivel couplers to mount chair to trussing. Specify Spot Type when ordering

| PRODUCT DESCRIPTION        | ITEM CODE    | Weight lbs |
|----------------------------|--------------|------------|
| Top mount spot chair       | TC ACC-SCTOP | *43        |
| Universal mount spot chair | TC ACC-SCUNI | *71        |
| Rotating spot chair        | TC ACC-SC360 | *165       |
| * includes seat.           |              |            |