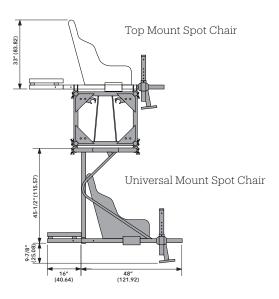

## **Universal mount or rotating Spot Chairs**

- Top mount, Universal mount or Rotating Spot Chairs available
- Seat belt provided
- Top and universal mount Spot Chairs contain removable 15-3/4" X 20-3/4" Ballast Trays
- Spot mount provided
- Swivel couplers available separately
- Universal mount Spot Chair has removable halo section
- Rotating Spot Chair is under hung only

## SPOT CHAIRS

Follow Spot Chairs - do not include swivel couplers to mount chair to trussing. Specify Spot Type when ordering

| PRODUCT DESCRIPTION        | ITEM CODE    | Weight lbs |
|----------------------------|--------------|------------|
| Top mount spot chair       | TC ACC-SCTOP | *43        |
| Universal mount spot chair | TC ACC-SCUNI | *71        |
| Rotating spot chair        | TC ACC-SC360 | *165       |
| * includes seat.           |              |            |