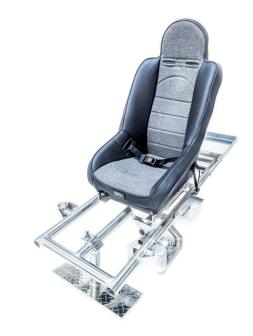

## **Universal mount or rotating Spot Chairs**

- Top mount, Universal mount or Rotating Spot Chairs available
- Seat belt provided
- Top and universal mount Spot Chairs contain removable 15-3/4" X 20-3/4" Ballast Trays
- Spot mount provided
- Swivel couplers available separately
- Universal mount Spot Chair has removable halo section
- Rotating Spot Chair is under hung only

## SPOT CHAIRS

Follow Spot Chairs - do not include swivel couplers to mount chair to trussing. Specify Spot Type when ordering

| PRODUCT DESCRIPTION        | ITEM CODE    | Weight lbs |
|----------------------------|--------------|------------|
| Top mount spot chair       | TC ACC-SCTOP | *43        |
| Universal mount spot chair | TC ACC-SCUNI | *71        |
| Rotating spot chair        | TC ACC-SC360 | *165       |
| * includes seat.           |              |            |