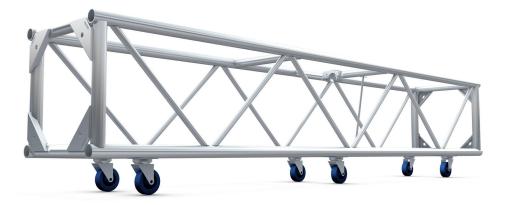

## SINGLE BAR PRE-RIG

A revolutionary truss designed to offer all the advantages of the regular Pre-rigged in a Single bar Pre-Rig layout. The size is 20.5" wide x 20.5" deep x 96" long as standard. The truss features a guide rod. This truss allows the use of pre-rig lighting bars with short nose Par lanterns. Ideal for users where a small truck pack is required.