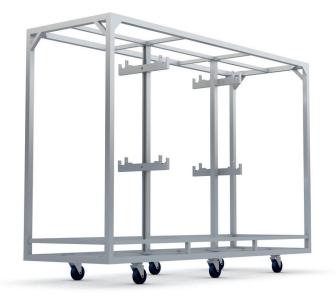

## MEAT RACKS

The Meat Rack is designed to carry lighting bars and is manufactured from  $11/2^{\circ}$  Aluminum box. The Meat Rack is built for robustness with caster wheels around the base for ease of mobility. The frame is aluminum and has a wooden floor and roof (the meat rack is unpainted). Standard items are listed below. Other sizes to suit specific requirements can also be manufactured.

8 Bar adjustable meat rack for 60" lighting bars. Diagrams below show meat rack with lighting bars in storage position.

| PRODUCT CODE | DESCRIPTION                              | Length<br>inches | Width<br>inches | Height<br>inches | Notes                                                                  |
|--------------|------------------------------------------|------------------|-----------------|------------------|------------------------------------------------------------------------|
| C0401-AL     | 4 Bar adjustable meat rack for 90" bars  | 91               | 30              | 65               | All weights are<br>approximate.<br>All measurements are<br>rounded up. |
| C0461-AL     | 4 Bar adjustable meat rack for 60" bars  | 61               | 30              | 65               |                                                                        |
| C0801-AL     | 8 Bar adjustable meat rack for 90" bars  | 91               | 45              | 65               |                                                                        |
| C0861-AL     | 8 Bar adjustable meat rack for 60" bars  | 61               | 45              | 65               |                                                                        |
| C1201-AL     | 12 Bar adjustable meat rack for 90" bars | 91               | 45              | 92               |                                                                        |