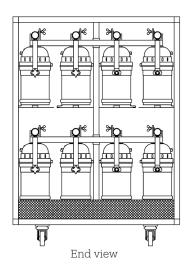

8 Bar adjustable meat rack for 60" lighting bars. Diagrams below show meat rack with lighting bars in storage position.

| PRODUCT CODE | DESCRIPTION                              | Length<br>inches | Width<br>inches | Height<br>inches | Notes                                                                  |
|--------------|------------------------------------------|------------------|-----------------|------------------|------------------------------------------------------------------------|
| C0401-AL     | 4 Bar adjustable meat rack for 90" bars  | 91               | 30              | 65               | All weights are<br>approximate.<br>All measurements are<br>rounded up. |
| C0461-AL     | 4 Bar adjustable meat rack for 60" bars  | 61               | 30              | 65               |                                                                        |
| C0801-AL     | 8 Bar adjustable meat rack for 90" bars  | 91               | 45              | 65               |                                                                        |
| C0861-AL     | 8 Bar adjustable meat rack for 60" bars  | 61               | 45              | 65               |                                                                        |
| C1201-AL     | 12 Bar adjustable meat rack for 90" bars | 91               | 45              | 92               |                                                                        |