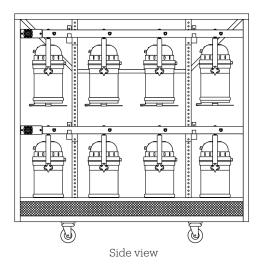

8 Bar adjustable meat rack for 60" lighting bars. Diagrams below show meat rack with lighting bars in storage position.

| PRODUCT CODE | DESCRIPTION                              | Length<br>inches | Width<br>inches | Height<br>inches | Notes                                                                  |
|--------------|------------------------------------------|------------------|-----------------|------------------|------------------------------------------------------------------------|
| C0401-AL     | 4 Bar adjustable meat rack for 90" bars  | 91               | 30              | 65               | All weights are<br>approximate.<br>All measurements are<br>rounded up. |
| C0461-AL     | 4 Bar adjustable meat rack for 60" bars  | 61               | 30              | 65               |                                                                        |
| C0801-AL     | 8 Bar adjustable meat rack for 90" bars  | 91               | 45              | 65               |                                                                        |
| C0861-AL     | 8 Bar adjustable meat rack for 60" bars  | 61               | 45              | 65               |                                                                        |
| C1201-AL     | 12 Bar adjustable meat rack for 90" bars | 91               | 45              | 92               |                                                                        |